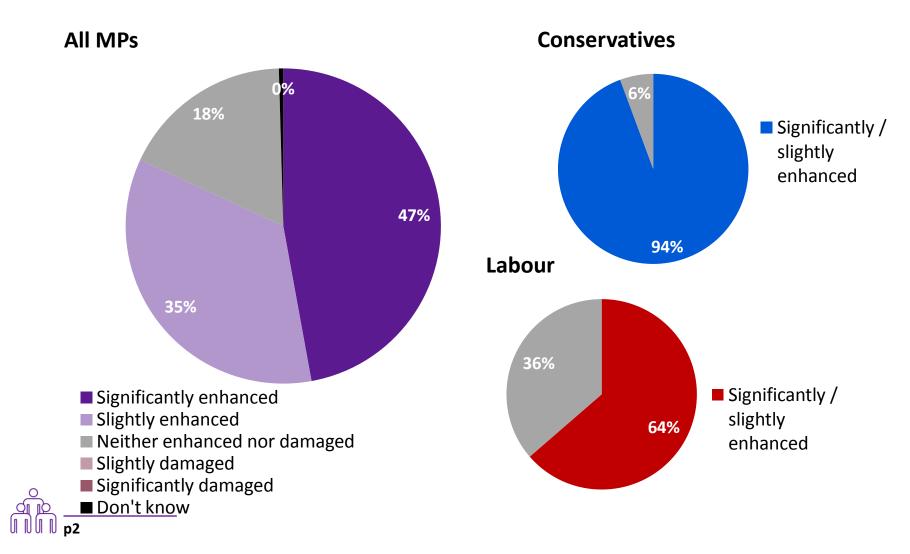

Do you think that the popularity of the Monarchy will be enhanced or damaged by the Jubilee celebrations?

Populus Limited Northburgh House 10 Northburgh Street London EC1V 0AT www.populus.co.uk